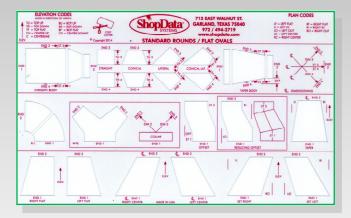

## **HVAC Fitting Templates**

RECTANGLE

ROUND

The team at ShopData Systems offers two of the most popular HVAC fitting templates. They can provide a range of drawing options in both round and rectangle fittings, with a choice of shapes from which to choose. By taking advantage of these templates, you will be able to simplify elevation, standardize shop ticketing, and even improve the communication process between the field and the shop.