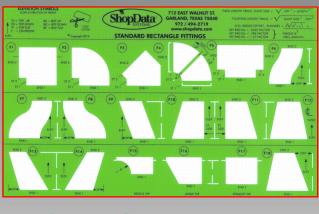

## **HVAC Fitting Templates**

RECTANGLE

ROUND

The team at ShopData Systems offers two of the most popular HVAC fitting templates. They can provide a range of drawing options in both round and rectangle fittings, with a choice of shapes from which to choose. By taking advantage of these templates, you will be able to simplify elevation, standardize shop ticketing, and even improve the communication process between the field and the shop.