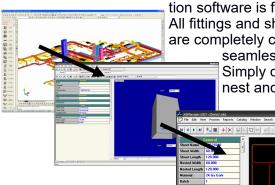

# From AutoCAD to Plasma

Direct download from QuickDuct into Shop Data fabrica-

tion software is fully supported. All fittings and shop standards are completely compatible for a seamless interface. Simply download the job, nest and cut.