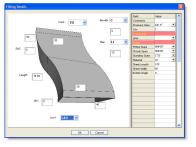

# **Picture Edit**

QuickDuct picture edit make checking and modifying simple and easy. Changes made to the fitting automatically update the drawing.