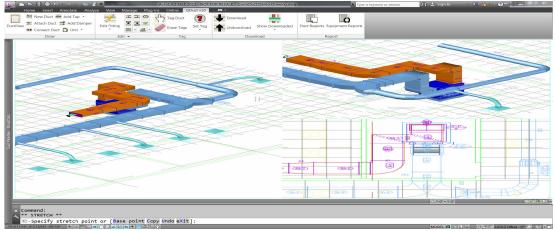

### **Automatic Routing**

QuickDuct's automatic routing utility makes routing from point to point a one click operation. The routes allow elevation or offset changes for rectan-

offset changes for rectangular and oval duct lines and allow both elevation and offset changes for rolling round offset routes. Round routes also ask for length of flex to be applied at the end of the route for easy tap-to-grill routing.