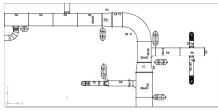

### **Proficient Dimensioning**

One of the most time consuming parts of any CAD drawing is dimensioning. QuickDuct automatically dimensions size, length, offset, angle and elevation changes. User preferences are supplied for dimension orientation and a

smart-rotation is applied to all dimensions which assure that they can be read from a fixed vantage point. Any dimension can be deleted or changed.