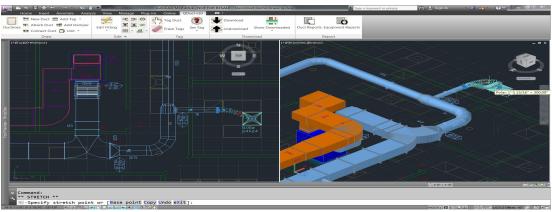

# 64-bit operating system

Coupled with the incredible drawing power of AutoCAD, QuickDuct CAD provides the sheet metal detailer with all the necessary tools to produce easy to read shop drawings and 3D coordination drawings. QuickDuct CAD is now 64 bit enabled allowing for easier handling of large drawings Backed by over 40 years of HVAC software innovation and experience, SDS provides the most user friendly, fabrication intelligent CAD product on the market. Automatic features for dimensioning, tagging and duct routing reduce hours of work to just minutes. The most complete rectangle, round and flat oval fitting library in the industry gives the detailer every tool needed to design and draw the most complex jobs. If it can't be built, it won't be drawn.

### **Automatic Routing**

QuickDuct's automatic routing utility makes routing from point to point a one click operation. The routes allow elevation or offset changes for rectan-

offset changes for rectangular and oval duct lines and allow both elevation and offset changes for rolling round offset routes. Round routes also ask for length of flex to be applied at the end of the route for easy tap-to-grill routing.