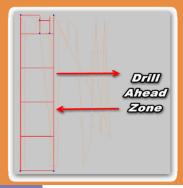

## "Designed with Productivity in Mind"

**Continuous One Way Feed for Accuracy** 

User Definable drill ahead zones

Advanced Shape Nesting

**Automatic Nesting on Tailstock** 

**Automatic Layer Based Part Tooling** 