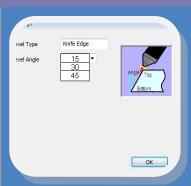

## Bevel Support : (optional module)

- Multi-pass, Knife edge, Knife undercut, K-cut, Bevel Land
- Shared pre-drill options
- Auto corner loop and in-line loop.
- Kerf and angle compensation

Continuous material flow, maximum material utilization, and consolidating multiple operations are vital when you're processing heavy plate—and Shop Data has developed specific software to accomplish them all with the Peddi-Nest System.