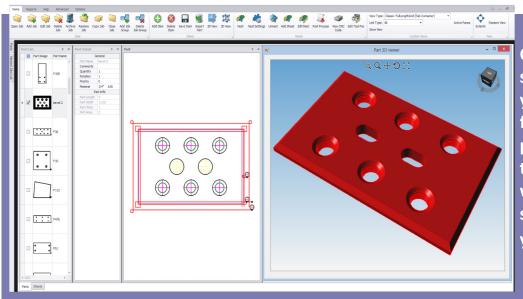

- Smart prompts for sheet applicable commands
- Import multiple files in seconds with our importing module that supports DSTV, DXF & DWG files"
- Custom Import routines built in from leading MRP software providers. (optional Module)
- Automatically applies machine tool path based up layers and features
- Tools piece mark options
- Imports quantity and material from the model

Have a milling capabilities? We have Manufactures libraries of hard tools with preference for given sizes & routines for:

- Slot and Groove Milling
- Counterboring
- Face Milling
- Enhanced milling routines w/contour based tooling
- Enhanced Auto-tooling routine
- Tapered hole milling
- Chamfer hole milling, top and bottom!

You can set preferences for tool pod positions and also change positions after nesting for maximum flexibility.

Predrilling options for pierces on thicker materials maximize your options for placement of the pre-drill, the pierce, and sharing.