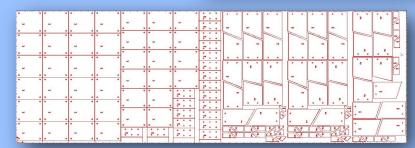

Do you get nests that look like this? You will with EdgeStart™! **Skeletons waste time and** money, you can eliminate them

••••

· · · · · · · · · · · · · · · ·

. . . . . . . . . . . .

.....

|------

..... · · · · · ·

.....

....

÷

<u>...</u>

••••

......

... .

If your plate processor utilizes tailstock for clamping EdgeStart<sup>™</sup> will automatically rotate that and nest on it as well.