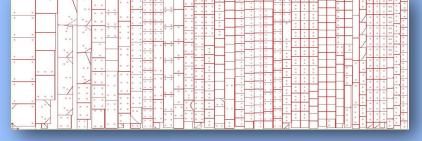

Do you get nests that look like this? You will with EdgeStart™! **Skeletons waste time and** money, you can eliminate them

••••

· · · · · · · · · · · · · · · ·

. . . . . . . . . . . .

.....

|------

..... · · · · · ·

.....

....

÷

<u>...</u>

••••

......

... .

If your plate processor utilizes tailstock for clamping EdgeStart<sup>™</sup> will automatically rotate that and nest on it as well.