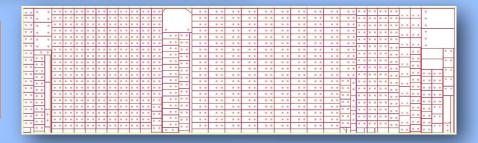

 Now with StripSaver

 Process an Entire Plate with No Full Kerf Pierces

ShopData Systems is an Employee Owned Company

shopdata.com

EdgeStart<sup>™</sup> Nesting is the most advanced nesting engine in the industry for base plates, connecting plates, and other rectangular shapes. With EdgeStart technology you can achieve single digit scrap rates, you can process an entire nested demonstration of this advanced nesting engine developed exclusively by Shop Data Systems, Inc.

Do you get nests that look like this? You will with EdgeStart™! **Skeletons waste time and** money, you can eliminate them

••••

· · · · · · · · · · · · · · · ·

. . . . . . . . . . . .

.....

|------

..... · · · · · ·