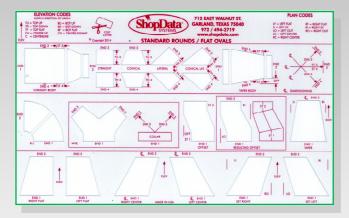

## **HVAC Fitting Templates**

RECTANGLE

ROUND

The team at ShopData Systems offers two of the most popular HVAC fitting templates. They can provide a range of drawing options in both round and rectangle fittings, with a choice of shapes from which to choose. By taking advantage of these templates, you will be able to simplify elevation, standardize shop ticketing, and even improve the communication process between the field and the shop.