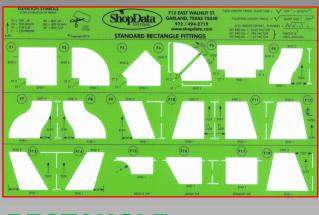

## **HVAC Fitting Templates**

RECTANGLE

ROUND

The team at ShopData Systems offers two of the most popular HVAC fitting templates. They can provide a range of drawing options in both round and rectangle fittings, with a choice of shapes from which to choose. By taking advantage of these templates, you will be able to simplify elevation, standardize shop ticketing, and even improve the communication process between the field and the shop.