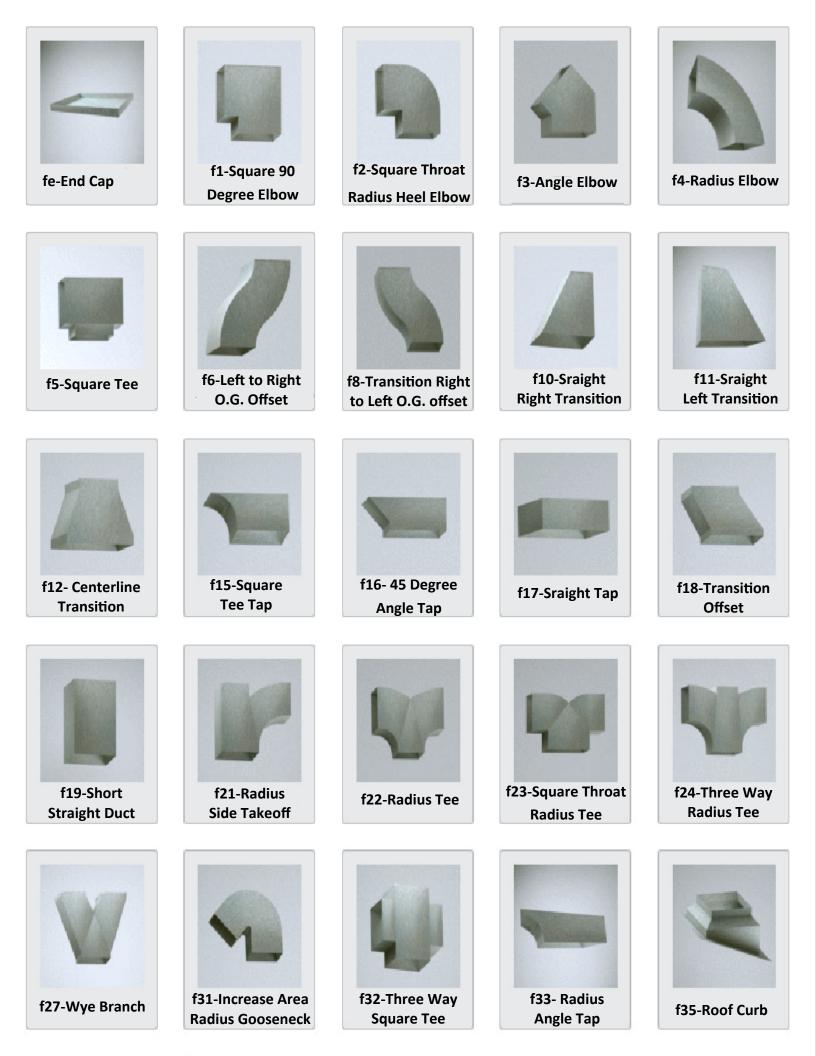

**Excellence in Industrial Nesting Software Since 1975** 

B

ShonDa

ta™

"The Industries Top 50 Premier Duct Fabrication Fitting Shapes"

QuickDuct

CAM

ShopData Systems is an Employee Owned Company

shopdata.com

**Flat Heel Elbow** 

**Rectangle Saddle** 

**Rectangle Takeoff** 

**Oval Taps** 

**Square Taps** 

## **HVAC Fitting Templates**

RECTANGLE

ROUND

The team at ShopData Systems offers two of the most popular HVAC fitting templates. They can provide a range of drawing options in both round and rectangle fittings, with a choice of shapes from which to choose. By taking advantage of these templates, you will be able to simplify elevation, standardize shop ticketing, and even improve the communication process between the field and the shop.