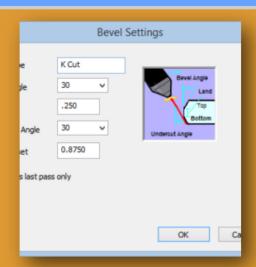

ShopData Systems is an Employee Owned Company

shopdata.com

Automatically nest your beveled parts.

Choose your Bevel Type:

- 1. Knife Edge
- 2. Undercut Knife Edge
- 3. Bevel Land
- 4. Bevel Land Undercut
- 5. Bevel K Cut

Call or Contact Us Today for a Demo or More Information! 972-494-2719 info@shopdata.com

Choose your bevel angle, type, and other parameters.

Shop Data Systems, Inc. 1771 International Suite 127 Richardson, TX 75081 www.shopdata.com